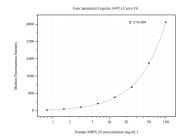

## Selected Validation Data

Cytometric bead array standard curve of MP50761-1, MRPL24 Monoclonal Matched Antibody Pair, PBS Only. Capture antibody: 68556-2-PBS. Detection antibody: 68556-3-PBS. Standard:Ag9576. Range: 0.781-100 ng/mL