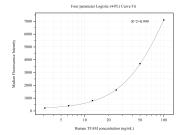

## **Selected Validation Data**

Cytometric bead array standard curve of MP50536-3, TFAM Monoclonal Matched Antibody Pair, PBS Only. Capture antibody: 68557-4-PBS. Detection antibody: 68557-2-PBS. Standard:Ag18253. Range: 3.125-100 ng/mL.