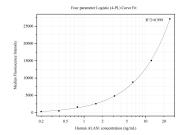

## Selected Validation Data

Cytometric bead array standard curve of MP50232-1, ALAS1 Monoclonal Matched Antibody Pair, PBS Only. Capture antibody: 68567-2-PBS. Detection antibody: 68567-3-PBS. Standard:Ag33580. Range: 0.195-25 ng/mL