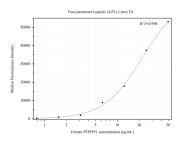

## Selected Validation Data

Cytometric bead array standard curve of MP50287-1, PTPIP51 Monoclonal Matched Antibody Pair, PBS Only. Capture antibody: 68582-2-PBS. Detection antibody: 68582-3-PBS. Standard:Ag15135. Range: 0.781-50 ng/mL