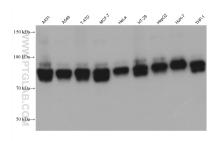

WB: A

WB: A431 cells, A549 cells, T-47D cells, MCF-7 cells, HeLa cells, HT-29 cells, HepG2 cells, HuH-7 cells, THP-1

**Purification Method:** 

Protein A purification

Recommended Dilutions:

WB 1:5000-1:50000

## Selected Validation Data

Various lysates were subjected to SDS PAGE followed by western blot with 68583-1-1g (SSH3 antibody) at dilution of 1:10000 incubated at room temperature for 1.5 hours.