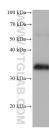

## Selected Validation Data

Various lysates were subjected to SDS PAGE followed by western blot with 68584-1-lg (TMEM165 antibody) at dilution of 1:10000 incubated at room temperature for 1.5 hours.