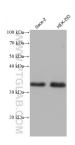

## Selected Validation Data

Various lysates were subjected to SDS PAGE followed by western blot with 68584-1-lg (TMEM165 antibody) at dilution of 1:10000 incubated at room temperature for 1.5 hours.