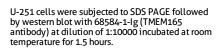

## Selected Validation Data

Various lysates were subjected to SDS PAGE followed by western blot with 68584-1-lg (TMEM165 antibody) at dilution of 1:10000 incubated at room temperature for 1.5 hours.