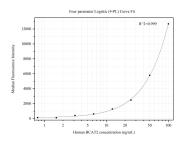

## Selected Validation Data

Cytometric bead array standard curve of MP50268-1, BCAT2 Monoclonal Matched Antibody Pair, PBS Only. Capture antibody: 68586-2-PBS. Detection antibody: 68586-3-PBS. Standard:Ag9595. Range: 0.781-100 ng/mL