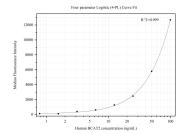

## Selected Validation Data

Cytometric bead array standard curve of MP50268-1, BCAT2 Monoclonal Matched Antibody Pair, PBS Only. Capture antibody: 68586-2-PBS. Detection antibody: 68586-3-PBS. Standard:Ag9595. Range: 0.781-100 ng/mL