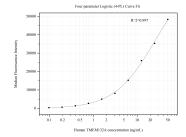

## Selected Validation Data

Cytometric bead array standard curve of MP50700-1, TMEM132A Monoclonal Matched Antibody Pair, PBS Only. Capture antibody: 68589-2-PBS. Detection antibody: 68589-3-PBS. Standard:Ag18149. Range: 0.098-50 ng/mL