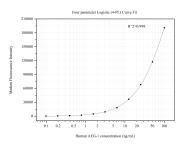

## Selected Validation Data

Cytometric bead array standard curve of MP50732-1, AEG-1 Monoclonal Matched Antibody Pair, PBS Only. Capture antibody: 68592-2-PBS. Detection antibody: 68592-3-PBS. Standard:Ag5033. Range: 0.098-100 ng/mL