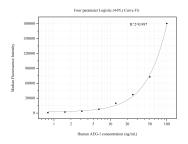

## Selected Validation Data

Cytometric bead array standard curve of MP50732-2, AEG-1 Monoclonal Matched Antibody Pair, PBS Only. Capture antibody: 68592-2-PBS. Detection antibody: 68592-4-PBS. Standard:Ag5033. Range: 0.781-100 ng/mL Cytometric bead array standard curve of MP50732-4, AEG-1 Monoclonal Matched Antibody Pair, PBS Only. Capture antibody: 68592-6-PBS. Detection antibody: 68592-4-PBS. Standard:Ag5033. Range: 0.781-100 ng/mL