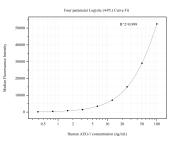

## Selected Validation Data

Cytometric bead array standard curve of MP50732-2, AEG-1 Monoclonal Matched Antibody Pair, PBS Only. Capture antibody: 68592-2-PBS. Detection antibody: 68592-4-PBS. Standard:Ag5033. Range: 0.781-100 ng/mL Cytometric bead array standard curve of MP50732-4, AEG-1 Monoclonal Matched Antibody Pair, PBS Only. Capture antibody: 68592-6-PBS. Detection antibody: 68592-4-PBS. Standard:Ag5033. Range: 0.781-100 ng/mL