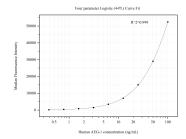

## Selected Validation Data

Cytometric bead array standard curve of MP50732-4, AEG-1 Monoclonal Matched Antibody Pair, PBS Only. Capture antibody: 68592-6-PBS. Detection antibody: 68592-4-PBS. Standard:Ag5033. Range: 0.781-100 ng/mL