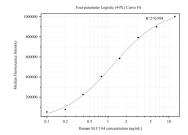

## Selected Validation Data

Cytometric bead array standard curve of MP50199-1, SLC 1A4 Monoclonal Matched Antibody Pair, PBS Only. Capture antibody: 68601-2-PBS. Detection antibody: 68601-3-PBS. Standard:Ag17328. Range: 0.098-12.5 ng/mL