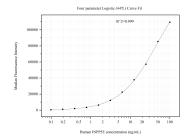

## Selected Validation Data

Cytometric bead array standard curve of MP51053-1, INPP5E Monoclonal Matched Antibody Pair, PBS Only. Capture antibody: 68602-2-PBS. Detection antibody: 68602-3-PBS. Standard:Ag11959. Range: 0.098-100 ng/mL.