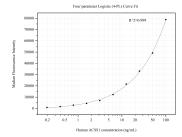

## Selected Validation Data

Cytometric bead array standard curve of MP50764-1, ACSS1 Monoclonal Matched Antibody Pair, PBS Only. Capture antibody: 68608-2-PBS. Detection antibody: 68608-3-PBS. Standard:Ag10853. Range: 0.195-100 ng/mL.