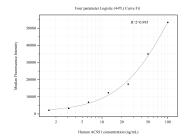

Cytometric bead array standard curve of MP50764-2, ACS51 Monoclonal Matched Antibody Pair, PBS Only. Capture antibody: 68608-2-PBS. Detection antibody: 68608-4-PBS. Standard:Ag10853. Range: 1.563-100 ng/mL