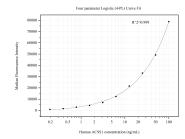

## Selected Validation Data

Cytometric bead array standard curve of MP50764-1, ACSS1 Monoclonal Matched Antibody Pair, PBS Only. Capture antibody: 68608-2-PBS. Detection antibody: 68608-3-PBS. Standard:Ag10853. Range: 0.195-100 ng/mL.