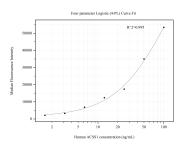

## Selected Validation Data

Cytometric bead array standard curve of MP50764-2, ACSS1 Monoclonal Matched Antibody Pair, PBS Only. Capture antibody: 68608-2-PBS. Detection antibody: 68608-4-PBS. Standard:Ag10853. Range: 1.563-100 ng/mL