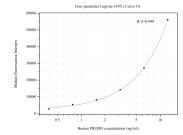

## Selected Validation Data

Cytometric bead array standard curve of MP50609-1, PRODH Monoclonal Matched Antibody Pair, PBS Only. Capture antibody: 68621-2-PBS. Detection antibody: 68621-3-PBS. Standard:Ag18429. Range: 0.391-12.5 ng/mL