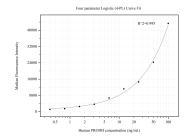

## Selected Validation Data

Cytometric bead array standard curve of MP50609-2, PRODH Monoclonal Matched Antibody Pair, PBS Only. Capture antibody: 68621-4-PBS. Detection antibody: 68621-5-PBS. Standard:Ag18429. Range: 0.391-100 ng/mL