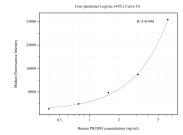

## **Selected Validation Data**

Cytometric bead array standard curve of MP50609-3, PRODH Monoclonal Matched Antibody Pair, PBS Only. Capture antibody: 68621-6-PBS. Detection antibody: 68621-7-PBS. Standard:Ag18429. Range: 0.391-6.25 ng/mL