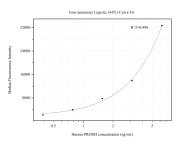

## Selected Validation Data

Cytometric bead array standard curve of MP50609-3, PRODH Monoclonal Matched Antibody Pair, PBS Only. Capture antibody: 68621-6-PBS. Detection antibody: 68621-7-PBS. Standard:Ag18429. Range: 0.391-6.25 ng/mL