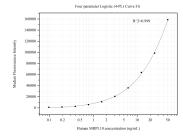

## Selected Validation Data

Cytometric bead array standard curve of MP50459-2, MRPL10 Monoclonal Matched Antibody Pair, PBS Only. Capture antibody: 68623-2-PBS. Detection antibody: 68623-4-PBS. Standard:Ag10060. Range: 0.098-50 ng/mL