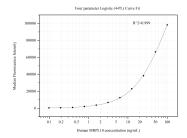

Cytometric bead array standard curve of MP50459-3, MRPL10 Monoclonal Matched Antibody Pair, PBS Only. Capture antibody: 68623-5-PBS. Detection antibody: 68623-4-PBS. Standard:Ag10060. Range: 0.098-100 ng/mL