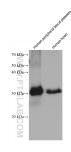

WB: DU 145 cells, human peripheral blood platelets, LNCaP cells, SK-BR-3 cells, HT-29 cells, HT-1376 cells,

**Purification Method:** 

Protein G purification

Recommended Dilutions:

WB 1:2000-1:10000

CloneNo.:

2G5B8

THP-1 cells, human heart tissue

## Selected Validation Data

Various lysates were subjected to SDS PAGE followed by western blot with 68625-1-lg (C22orf25 antibody) at dilution of 1:5000 incubated at room temperature for 1.5 hours.

Various lysates were subjected to SDS PAGE followed by western blot with 68625-1-lg (C22orf25 antibody) at dilution of 1:5000 incubated at room temperature for 1.5 hours.