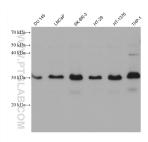

WB: DU 145 cells, human peripheral blood platelets, LNCaP cells, SK-BR-3 cells, HT-29 cells, HT-1376 cells,

**Purification Method:** 

Protein G purification

Recommended Dilutions:

WB 1:2000-1:10000

CloneNo.:

2G5B8

THP-1 cells, human heart tissue

## Selected Validation Data

Various lysates were subjected to SDS PAGE followed by western blot with 68625-1-lg (C22orf25 antibody) at dilution of 1:5000 incubated at room temperature for 1.5 hours.

Various lysates were subjected to SDS PAGE followed by western blot with 68625-1-lg (C22orf25 antibody) at dilution of 1:5000 incubated at room temperature for 1.5 hours.