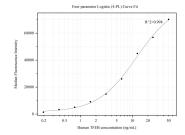

## Selected Validation Data

Cytometric bead array standard curve of MP50099-1, TFEB Monoclonal Matched Antibody Pair, PBS Only. Capture antibody: 68632-1-PBS. Detection antibody: 68632-2-PBS. Standard:Ag24850. Range: 0.195-50 ng/mL