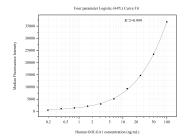

## Selected Validation Data

Cytometric bead array standard curve of MP50871-1, GOLGA1 Monoclonal Matched Antibody Pair, PBS Only. Capture antibody: 68648-2-PBS. Detection antibody: 68648-1-PBS. Standard:Ag33790. Range: 0.195-100 ng/mL