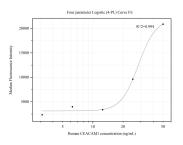

## Selected Validation Data

Cytometric bead array standard curve of MP50132-1, CEACAM1 Monoclonal Matched Antibody Pair -BSA and Azide free. Capture antibody: 68653-3-PBS. Detection antibody: 68653-4-PBS. Standard:Eg0314. Range: 3.125-50 ng/mL