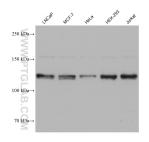

Various lysates were subjected to SDS PAGE followed by western blot with 68655-1-lg (SMC5 antibody) at dilution of 1:40000 incubated at room temperature for 1.5 hours. This data was developed using the same antibody clone with 68655-1-PBS in a different storage buffer formulation.