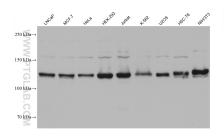

## **Selected Validation Data**

Various lysates were subjected to SDS PAGE followed by western blot with 68655-1-lg (SMC5 antibody) at dilution of 1:20000 incubated at room temperature for 1.5 hours. This data was developed using the same antibody clone with 68655-1-PBS in a different storage buffer formulation.