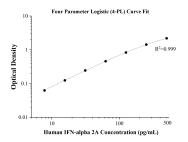

# Selected Validation Data

Sandwich ELISA standard curve of MP50005-1, IFNA2 Monoclonal Matched Antibody Pair, PBS Only. Capture antibody: 69008-1-PBS. Detection antibody: 68665-1-PBS. Standard: HZ-1066. Range: 7.8-500 pg/mL