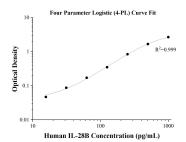

## Selected Validation Data

Sandwich ELISA standard curve of MP50007-1, IL-28B Monoclonal Matched Antibody Pair, PBS Only. Capture antibody: 68668-1-PBS. Detection antibody: 68668-2-PBS. Standard: HZ-1245. Range: 15.6-1000 pg/mL