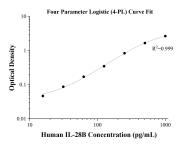

## Selected Validation Data

Sandwich ELISA standard curve of MP50007-1, IL-28B Monoclonal Matched Antibody Pair, PBS Only. Capture antibody: 68668-1-PBS. Detection antibody: 68668-2-PBS. Standard: HZ-1245. Range: 15.6-1000 pg/mL