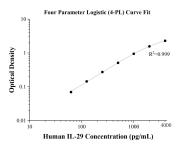

## Selected Validation Data

Sandwich ELISA standard curve of MP50009-1, IL-29 Monoclonal Matched Antibody Pair, PBS Only. Capture antibody: 66163-1-PBS. Detection antibody: 68671-1-PBS. Standard: HZ-1156. Range: 62.5-4000 pg/mL