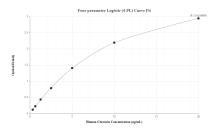

## Selected Validation Data

Sandwich ELISA standard curve of MP50075-1, CLU Monoclonal Matched Antibody Pair, PBS Only. Capture antibody: 68687-1-PBS. Detection antibody: 68687-2-PBS. Standard: Eg0225. Range: 0.313-20 ng/mL