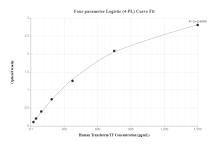

## Selected Validation Data

Sandwich ELISA standard curve of MP50076-1, TF Monoclonal Matched Antibody Pair, PBS Only. Capture antibody: 68697-1-PBS. Detection antibody: 68697-2-PBS. Standard: Eg0114. Range: 23.4-1500 pg/mL