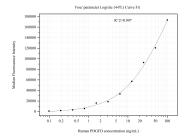

Cytometric bead array standard curve of MP50964-2, PDGFD Monoclonal Matched Antibody Pair, PBS Only. Capture antibody: 68701-3-PBS. Detection antibody: 68701-1-PBS. Standard:Ag5154. Range: 0.098-100 ng/mL