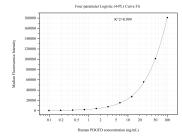

## Selected Validation Data

Cytometric bead array standard curve of MP50964-1, PDGFD Monoclonal Matched Antibody Pair, PBS Only. Capture antibody: 68701-2-PBS. Detection antibody: 68701-1-PBS. Standard:Ag5154. Range: 0.098-100 ng/ml.