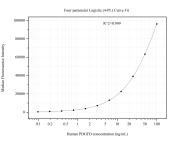

## Selected Validation Data

Cytometric bead array standard curve of MP50964-1, PDGFD Monoclonal Matched Antibody Pair, PBS Only. Capture antibody: 68701-2-PBS. Detection antibody: 68701-1-PBS. Standard:Ag5154. Range: 0.098-100 ng/mL Cytometric bead array standard curve of MP50964-4, PDGFD Monoclonal Matched Antibody Pair, PBS Only. Capture antibody: 68701-2-PBS. Detection antibody: 68701-5-PBS. Standard:Ag5154. Range: 0.098-100 ng/mL