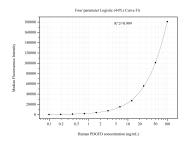

## Selected Validation Data

Cytometric bead array standard curve of MP50964-1, PDGFD Monoclonal Matched Antibody Pair, PBS Only. Capture antibody: 68701-2-PBS. Detection antibody: 68701-1-PBS. Standard:Ag5154. Range: 0.098-100 ng/mL Cytometric bead array standard curve of MP50964-4, PDGFD Monoclonal Matched Antibody Pair, PBS Only. Capture antibody: 68701-2-PBS. Detection antibody: 68701-5-PBS. Standard:Ag5154. Range: 0.098-100 ng/mL