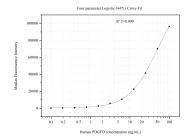

## Selected Validation Data

Cytometric bead array standard curve of MP50964-3, PDGFD Monoclonal Matched Antibody Pair, PBS Only. Capture antibody: 68701-3-PBS. Detection antibody: 68701-4-PBS. Standard:Ag5154. Range: 0.098-100 ng/mL