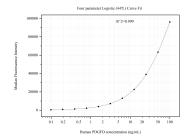

## Selected Validation Data

Cytometric bead array standard curve of MP50964-4, PDGFD Monoclonal Matched Antibody Pair, PBS Only. Capture antibody: 68701-2-PBS. Detection antibody: 68701-5-PBS. Standard:Ag5154. Range: 0.098-100 ng/mL