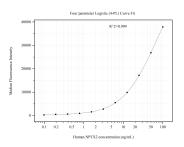

### Selected Validation Data

Cytometric bead array standard curve of MP50983-1, NPTX2 Monoclonal Matched Antibody Pair, PBS Only. Capture antibody: 68709-2-PBS. Detection antibody: 68709-3-PBS. Standard:Ag33808. Range: 0.098-100 ng/mL