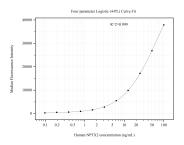

# Selected Validation Data

Cytometric bead array standard curve of MP50983-1, NPTX2 Monoclonal Matched Antibody Pair, PBS Only. Capture antibody: 68709-2-PBS. Detection antibody: 68709-3-PBS. Standard:Ag33808. Range: 0.098-100 ng/mL Cytometric bead array standard curve of MP50983-2, NPTX2 Monoclonal Matched Antibody Pair, PBS Only. Capture antibody: 68709-3-PBS. Detection antibody: 68709-4-PBS. Standard:Ag33808. Range: 0.391-100 ng/mL