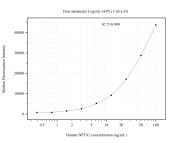

# Selected Validation Data

Cytometric bead array standard curve of MP50983-1, NPTX2 Monoclonal Matched Antibody Pair, PBS Only. Capture antibody: 68709-2-PBS. Detection antibody: 68709-3-PBS. Standard:Ag33808. Range: 0.098-100 ng/mL Cytometric bead array standard curve of MP50983-2, NPTX2 Monoclonal Matched Antibody Pair, PBS Only. Capture antibody: 68709-3-PBS. Detection antibody: 68709-4-PBS. Standard:Ag33808. Range: 0.391-100 ng/mL