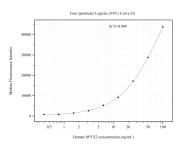

## Selected Validation Data

Cytometric bead array standard curve of MP50983-2, NPTX2 Monoclonal Matched Antibody Pair, PBS Only. Capture antibody: 68709-3-PBS. Detection antibody: 68709-4-PBS. Standard:Ag33808. Range: 0.391-100 ng/mL