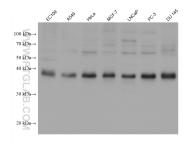

## Selected Validation Data

Various lysates were subjected to SDS PAGE followed by western blot with 68716-1-lg (SPDEF antibody) at dilution of 1:2000 incubated at room temperature for 1.5 hours. This data was developed using the same antibody clone with 68716-1-PBS in a different storage buffer formulation.