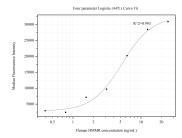

## Selected Validation Data

Cytometric bead array standard curve of MP50514-1, HMMR Monoclonal Matched Antibody Pair, PBS Only. Capture antibody: 68718-2-PBS. Detection antibody: 68718-3-PBS. Standard:Ag33723. Range: 0.391-25 ng/mL