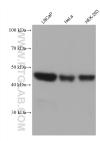

## Selected Validation Data

Various lysates were subjected to SDS PAGE followed by western blot with 68721-1-lg (LDB1 antibody) at dilution of 1:20000 incubated at room temperature for 1.5 hours. This data was developed using the same antibody clone with 68721-1-PBS in a different storage buffer formulation.