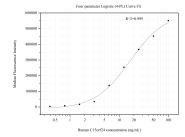

## Selected Validation Data

Cytometric bead array standard curve of MP50844-1, C15orf24 Monoclonal Matched Antibody Pair, PBS Only. Capture antibody: 68722-3-PBS. Detection antibody: 68722-4-PBS. Standard:Ag26813. Range: 0.391-100 ng/mL