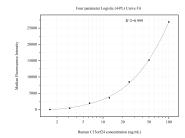

## Selected Validation Data

Cytometric bead array standard curve of MP50844-2, C15orf24 Monoclonal Matched Antibody Pair, PBS Only. Capture antibody: 68722-5-PBS. Detection antibody: 68722-6-PBS. Standard:Ag26813. Range: 1.563-100 ng/mL