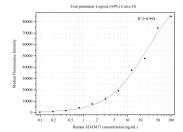

Cytometric bead array standard curve of MP50392-3, ADAM17 Monoclonal Matched Antibody Pair, PBS Only. Capture antibody: 68725-2-PBS. Detection antibody: 68725-4-PBS. Standard:Ag34022. Range: 0.098-100 ng/mL