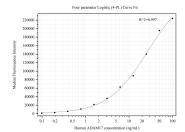

## Selected Validation Data

Cytometric bead array standard curve of MP50392-1, ADAM17 Monoclonal Matched Antibody Pair, PBS Only. Capture antibody: 68725-2-PBS. Detection antibody: 68725-3-PBS. Standard:Ag34022. Range: 0.098-100 ng/mL