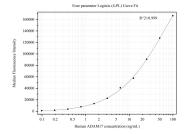

Cytometric bead array standard curve of MP50392-2, ADAM17 Monoclonal Matched Antibody Pair, PBS Only. Capture antibody: 68725-2-PBS. Detection antibody: 68725-1-PBS. Standard:Ag34022. Range: 0.098-100 ng/mL