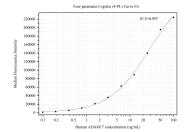

## Selected Validation Data

Cytometric bead array standard curve of MP50392-1, ADAM17 Monoclonal Matched Antibody Pair, PBS Only. Capture antibody: 68725-2-PBS. Detection antibody: 68725-3-PBS. Standard:Ag34022. Range: 0.098-100 ng/mL.