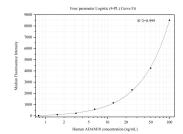

Cytometric bead array standard curve of MP50392-4, ADAM17 Monoclonal Matched Antibody Pair, PBS Only. Capture antibody: 68725-3-PBS. Detection antibody: 68725-5-PBS. Standard:Ag34022. Range: 0.098-100 ng/mL