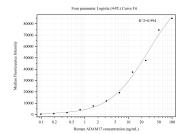

## Selected Validation Data

Cytometric bead array standard curve of MP50392-3, ADAM17 Monoclonal Matched Antibody Pair, PBS Only. Capture antibody: 68725-2-PBS. Detection antibody: 68725-4-PBS. Standard:Ag34022. Range: 0.098-100 ng/mL