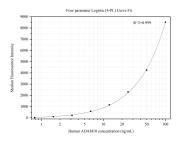

# Selected Validation Data

Cytometric bead array standard curve of MP50392-4, ADAM17 Monoclonal Matched Antibody Pair, PBS Only. Capture antibody: 68725-3-PBS. Detection antibody: 68725-5-PBS. Standard:Ag34022. Range: 0.098-100 ng/mL