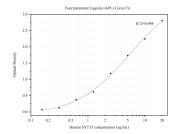

## Selected Validation Data

Sandwich ELISA standard curve of MP50014-1, SYT15 Monoclonal Matched Antibody Pair, PBS Only. Capture antibody: 68729-1-PBS. Detection antibody: HRP-conjugated 68729-2-PBS. Standard: Ag27264. Range: 0.156-20 ng/mL